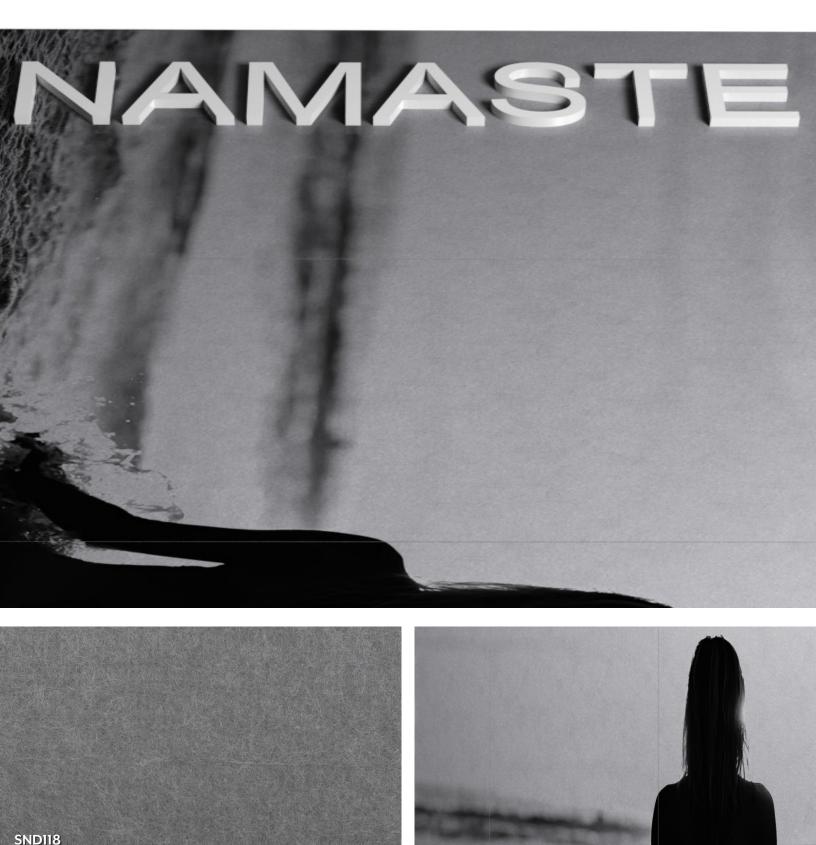

# DIMENSIONAL NAMASTE

IPS-DIM-007





## NAMASTE

### INTRODUCTION

Namaste from the Dimensional collection creates a wonderful focal point for your space. The design adds to the ambiance without adding too much clutter and provides maximum sound dampening quality. Namaste brings a sense of comfort and relaxation unlike any other on the market.





ANCHOR

**CSI** Creative

800.213.0653 | INFO@CSICREATIVE.COM | CSICREATIVE.COM



### EXPERIENCE TRANQUILITY

Namaste is inspired by the calm and traquil nature that comes from spiritual relaxation experienced during meditation. It symbolizes the beginning of relaxation and the full immersion thereafter.



800.213.0653 | INFO@CSICREATIVE.COM | CSICREATIVE.COM



**CSICREATIVE®** 

APPLICATION





# NAMASTE

**CSICREATIVE®** 

INSTALLATION

### SURFACES

Quickly and easily apply large wall areas with a variety of attachment methods, including Direct Adhesion, Peel-And-Stick Adhesion, Clip Systems, and simple Snap-In Mounting.







### NAMASTE

**CSICREATIVE®** 

### SPECIFICATIONS

| PRODUCT ID     | IPS-DIM-007