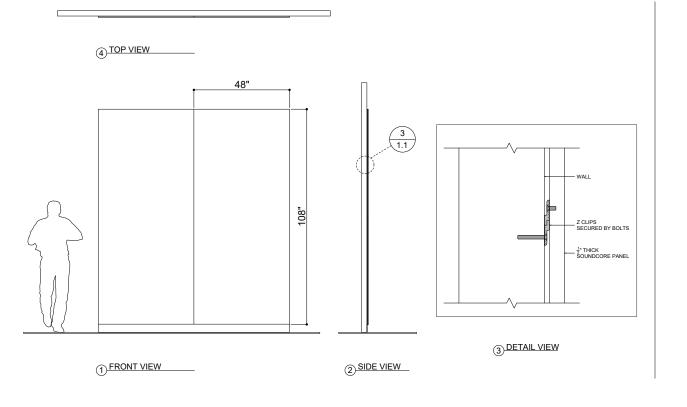

### SURFACES

Quickly and easily apply large wall areas with a variety of attachment methods, including Direct Adhesion, Peel-And-Stick Adhesion, Clip Systems, and simple Snap-In Mounting.